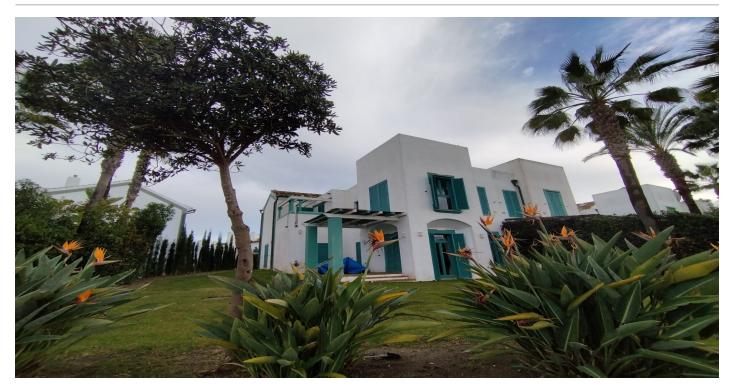

## 4,000€ pcm

Currency conversions are approximated and may vary.

This residence, located near the beach and the Octagon Tennis Club

The accommodation consists on the ground floor of an entrance hall that leads to a two-level living / dining room with fireplace and access to the porch and garden, fully equipped kitchen with access to a terrace with a pergola. Other features are: hot and cold air conditioning, central heating by radiators, double carport and a communal pool.