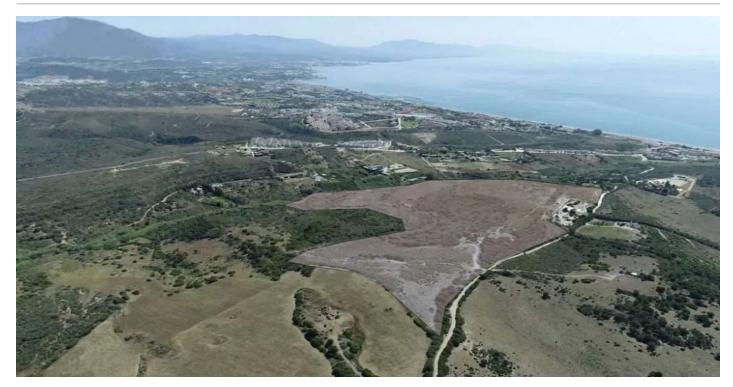

Plot size: 342000 m2

Prime Location Near Sotogrande

The estate is strategically situated just a few minutes from Sotogrande, with easy access to major roads and services. This property offers the perfect blend of tranquility and convenience. Moreover, its proximity to the Mediterranean Sea guarantees stunning views and an incomparable natural environment.

#### Ideal for Large-Scale Projects

With a spacious and versatile land area of 34.2 hectares, this estate is perfect for developing large-scale projects. Whether you are looking to build an educational center, a healthcare complex, top-tier sports facilities, or a leisure and entertainment space, the possibilities are endless. Its prime location and panoramic views make it the perfect place to realize any type of project.