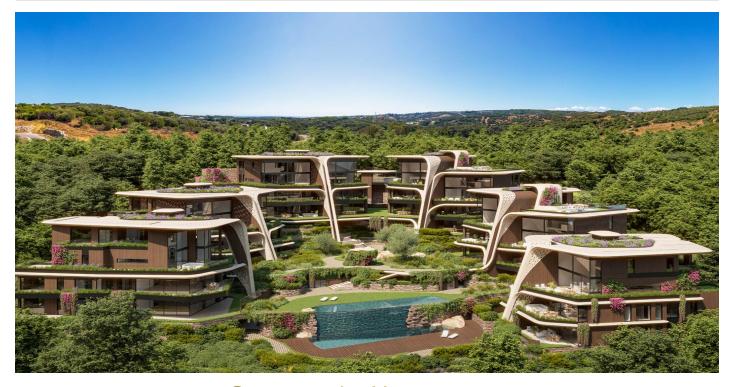

## 1,409,000€

Currency conversions are approximated and may vary.

Introducing Sphere, a new luxury project consisting of 33 imposing properties with 2, 3 and 4 bedrooms, and with an interior design designed to enhance its generous environments.

All the properties have large interior and exterior spaces with terraces ranging from 40m² to 260m², while the ground floor properties also include private gardens of up to 155m²

Each home has large floor-to-ceiling windows to maximize the entry of natural light into the property. The apartments vary in size from 200m² for a two-bedroom to 330m² for a four-bedroom. Three-bedroom penthouses are exceptional in size and features and start at 270m².

Located in the popular area of Sotogrande, this project puts you within easy reach of all the amenities you could need, including schools, medical care, shops, restaurants and water sports at the famous Sotogrande marina. In addition to this, the common areas of Sphere include a gastro bar, gym, heated indoor pool, as well as two outdoor pools, one of which is for adults only!

The project also includes a spacious and imposing lobby of around 700 m<sup>2</sup>, to perfectly reflect the spirit of the project, which houses a reception area and ...