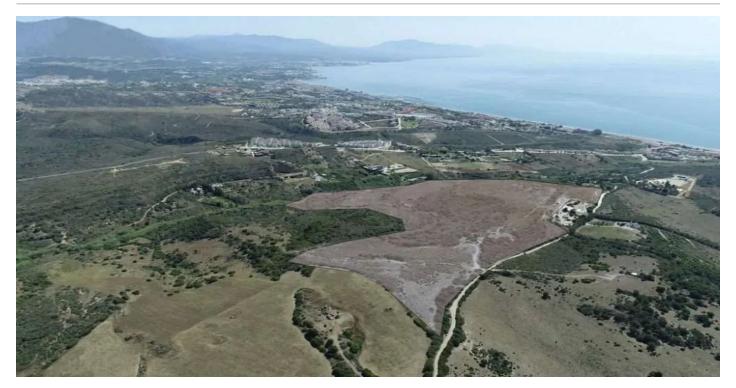

## 1,100,000€

Currency conversions are approximated and may vary.

This estate for sale, located just a stone's throw from Sotogrande, offers a prime location with panoramic views of the Mediterranean Sea. With an ideal land area for large-scale projects such as educational, healthcare, sports, leisure, and more, this property presents a unique investment opportunity in an exclusive and potential-rich location.

Plot size: 342000 m2

Prime Location Near Sotogrande

The estate is strategically situated just a few minutes from Sotogrande, with easy access to major roads and services. This property offers the perfect blend of tranquility and convenience. Moreover, its proximity to the Mediterranean Sea guarantees stunning views and an incomparable natural environment.

Ideal for Large-Scale Projects

With a spacious and versatile land area of 34.2 hectares, this estate is perfect for developing large-scale projects. Whether you are looking to build an educational center, a healthcare complex, top-tier sports facilities, or a leisure and entertainment space, the possibilities are endless. Its prime location and panoramic views make it the perfect place to realize any type of project.