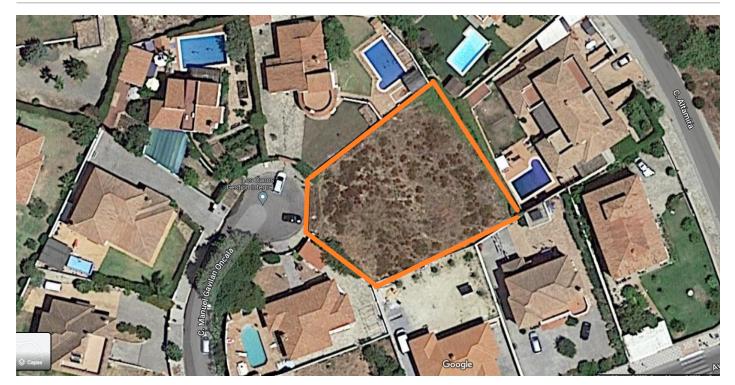

## 260,000€

Currency conversions are approximated and may vary.

Plot for sale in Pueblo nuevo de Guadiaro

Plot : 1077 m2

The plot has a price of : €242/ m2

The urban conditions of the area are very good:

- Buildability: 40%. In other words, it can be built: 0.4 m2/m2, without counting the basements that do not count.

- Occupancy: 33%.

The street where the plot is located has no exit, it is a cul de sac, therefore it only has the traffic of the residents' vehicles. therefore it is a very quiet area.

From the plot, you can see the sea and part of the Port of Sotogrande.

The plot has an unbeatable solar orientation, facing south.

Pueblo Nuevo is very good because it is a residential area of isolated single-family homes, very close to services. Schools, Pharmacies, Doctors, Supermarkets, Shops, Bus stops, taxis, etc...