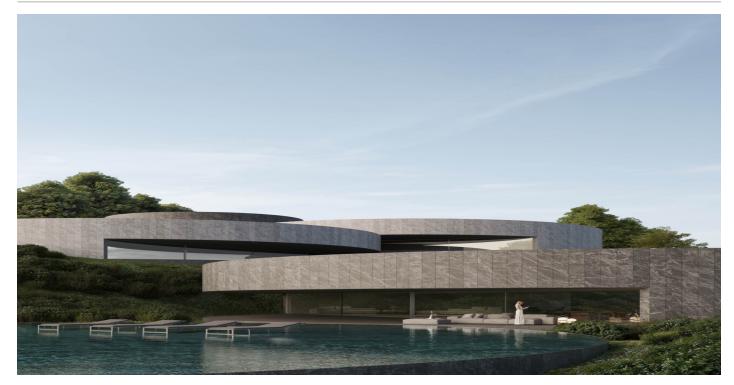

## 11,400,000€

Currency conversions are approximated and may vary.

Villa Noon: The First Zero Consumption Villa - 100% energy and water selfsufficient , setting a new standard in sustainable luxury living. Fran Silvestre's Architectural Masterpiece at The Fifteen in La Reserva, Sotogrande

Nestled in the prestigious enclave of The Fifteen at La Reserva de Sotogrande, this promising villa, designed by the renowned architect Fran Silvestre, is poised to become a symbol of luxury and avant-garde design on the Costa del Sol. Located on a substantial plot of 4502 m<sup>2</sup>, the villa will boast a constructed area of 2401 m<sup>2</sup>.

The innovative design of the villa, marked by elegant circular forms, will not only optimise the flow of natural light but also facilitate seamless integration with the natural and sophisticated surroundings of Sotogrande. Every space is being planned to reflect the highest standard of living and comfort.