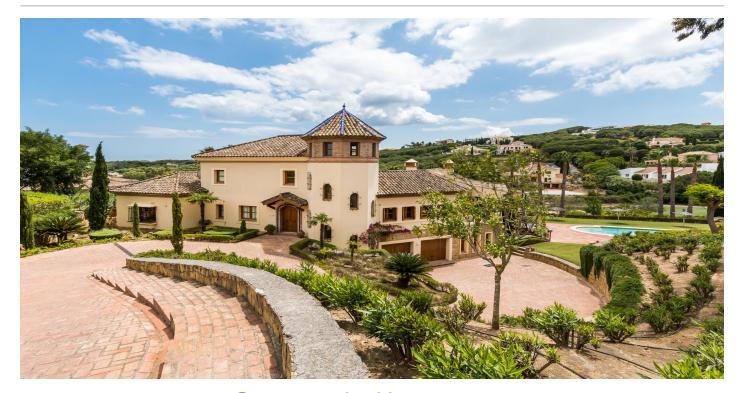

## 2,750,000€

Currency conversions are approximated and may vary.

This beautiful home is surrounded by a golf course and is located in Sotogrande

It was built by the renowned Sotogrande architect Wilco Meeuwis in collaboration with the owners. It is a true family home, with all main areas on the ground floor.

The house features underfloor heating, double glazing, and high-quality woodwork. Special features include decorative Roman tiles, high ceilings, and decorative Andalusian accents. It boasts an outstanding, magnificent garden, a large swimming pool, and is almost completely surrounded by the Almenara golf course.

The villa consists of an impressive entrance hall with smooth distribution to all living areas. There is direct access from all sides to the large, comfortable open terrace with a sitting area. On the ground floor, there is an elegant, bright living room with high ceilings and doors opening onto the outside patio and terrace. There is a separate dining room and a fully equipped kitchen with all appliances.