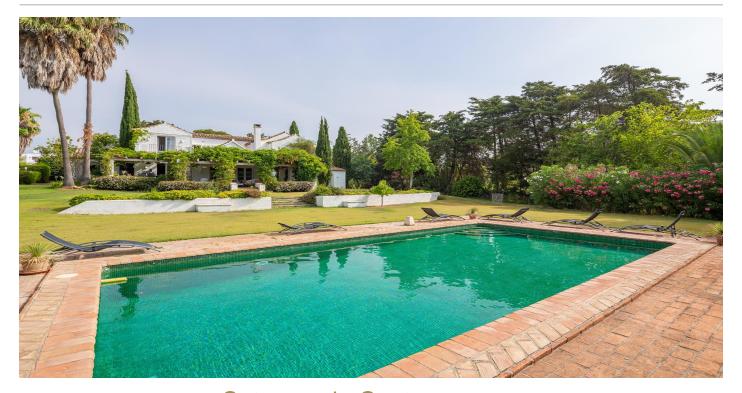

The villa built in the year2005, allows its residents to enjoy a charming and large private garden; on a plot of 2,450m² very well used.

The villa is distributed on two floors; counting on the ground floor where there is a living room with a fireplace, creating a very cozy and familiar atmosphere, with double doors leading to a covered terrace at the entrance of the garden, from which you can see your children enjoying the outdoors for infinite hours. On the first floor, you will also find a dining area and a fully equipped kitchen, including a separate utility room. There are 2 bedrooms, each with dressing rooms and two bathrooms (one en-suite). Both bedrooms are one have a large entrance for natural light and lead directly into the garden.

## **Property Features:**

Bedrooms: 4

Bathrooms: 4

Garage: Parking Facility

ECP: D

Heating: Yes

Air Conditioning: No

Swimming Pool: Yes